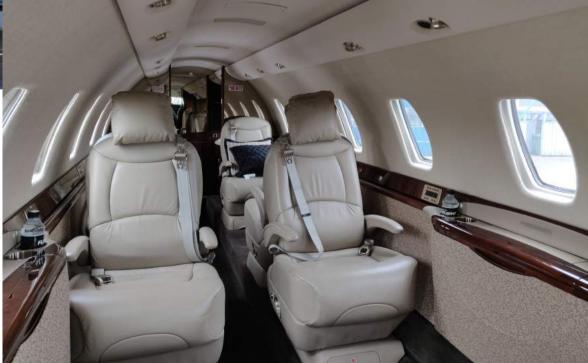

## **Citation Sovereign**

The Citation Sovereign is the perfect business jet, with high range capability, double club seating ideal for inflight meetings and a larger baggage space compared to other private jets.

#### Featuring:

- Full refreshment centre
- Aft lavatory with door
- Pressurized cabin

- 110v power-outlet
- Ski-tube