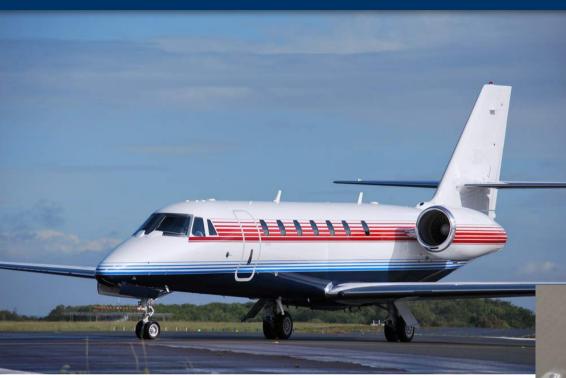

## **Citation Sovereign**

The Citation Sovereign is the perfect business jet, with high range capability, double club seating ideal for inflight meetings and a larger baggage space compared to other private jets.

# **Citation Sovereign**

Pilots and passengers love its versatility, its range, its simple systems, and its comfort. The sizable cabin makes every business trip a pleasure. Perfect for European destinations, but also suitable for longer travels.